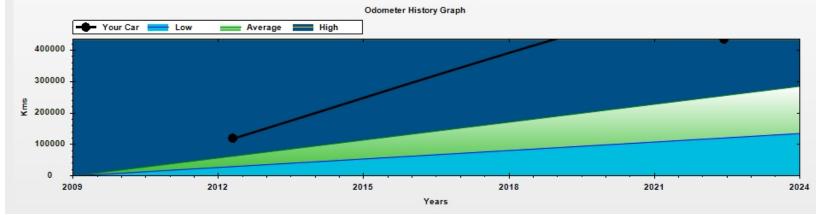

# REPORTED ODOMETER HISTORY Possible Odometer Rollback Kilometers Date Reported Notes 43436 09/06/2022 Possible Odometer Rollback 521651 27/01/2021 Forsible Odometer Rollback 118600 20/04/2012 Forsible Odometer Rollback