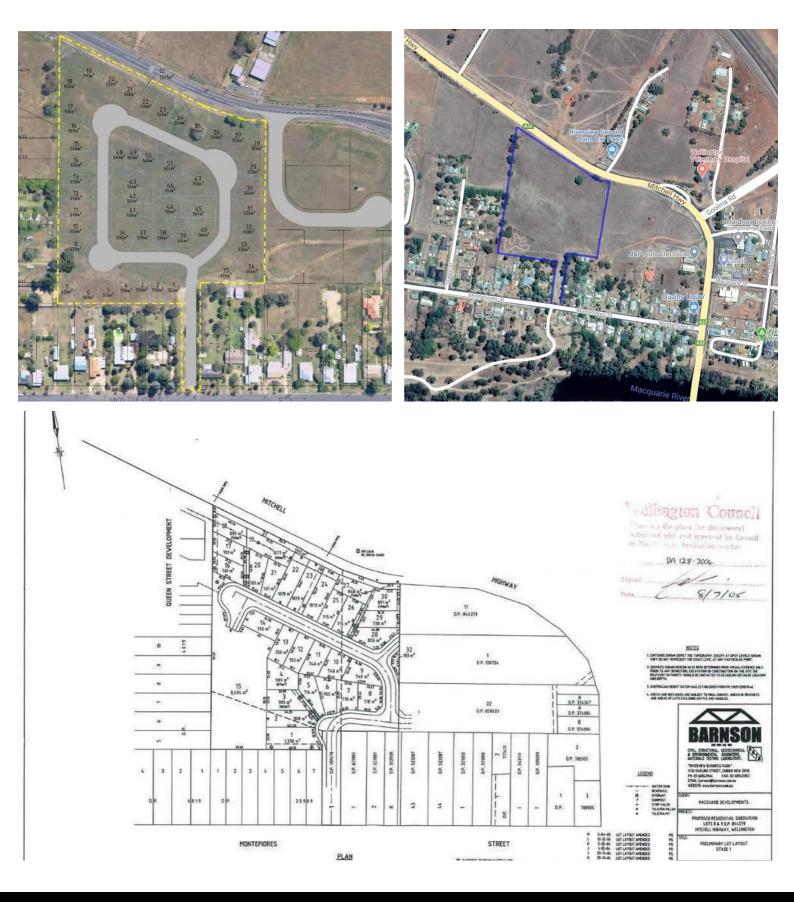

#### **Development Site.4ha (Approx) With** Main Road Exposure

This available residential subdivision opportunity is DA approved and ready to go. It is DA approved for 37 lots which range from sizes 750sqm to 1306sqm.

- DA Approved site with substantial commencement •
- Wellington is now part of Dubbo •
- 35 minutes from Dubbo main city •
- Largest regional population in NSW
- 10 minutes from Wellington prison which is ever expanding
- 10 minutes from Wellington Solar Farm which will resolve 80% of Dubbos electricity generation
- Ready to go now