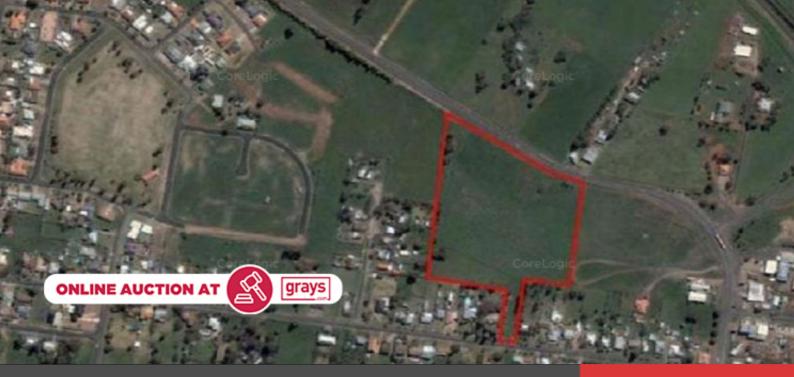

### 24 Montefiores Street, Montefiores

#### **Development Site.4ha (Approx) With** Main Road Exposure

This available residential subdivision opportunity is DA approved and ready to go. It is DA approved for 37 lots which range from sizes 750sqm to 1306sqm.

- DA Approved site with substantial commencement •
- Wellington is now part of Dubbo •
- 35 minutes from Dubbo main city •
- Largest regional population in NSW
- 10 minutes from Wellington prison which is ever expanding
- 10 minutes from Wellington Solar Farm which will resolve 80% of Dubbos electricity generation
- Ready to go now

**PRICE:** 

Online Auction Opens 14/4 -Closes 15/4 @ 5PM AEST

LAND AREA:

4 Hectares (approx)