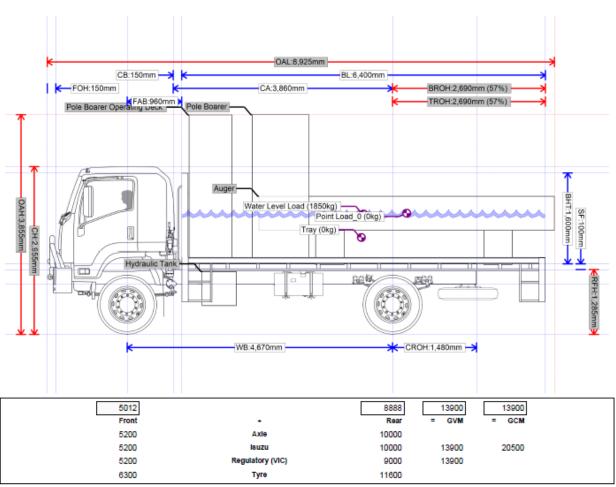

# **Vehicle Specifications**

Unit:

Model: F Series FTS 139-260 4x4 AUTO

Code: FH-FTSJF-L18 GCMR: 20500 Kg GVMR: 13900 Kg Wheelbase: 4670 mm

CA: 3860 mm

CB Clearance: 150 mm

### **Body:**

Length: 6400 mm Body Width: 2500 mm Body Height: 1600 mm Payload Weight: 1850 Kg

Body Type: Tray

Aerodynamic Effect Factor: 0.75 %

## **Chassis:**

Front Weight: 4720 Kg Rear Weight: 7240 Kg Front Tyre: 11R22.5 Front Tyre Rev/km: 314 Rear Tyre: 11R22.5

Rear Tyre Rev/km: 314